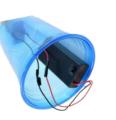

#### What is a scribble bot?

Scribble Bot is creative creation that uses markers, vibrating motors and or other components to create unique and colourful art.

Attach the motor to the battery pack. Then attach it to the body of your scribble bot.