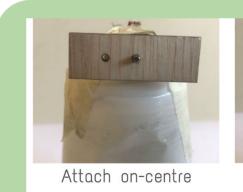

How do you make your scribble bot spin, jitter, wiggle or vibrate? (Hint: You can attach a weight to the motor's output shaft)

What do you observe about Scribble's movement when the offset weight item is attached to different points on the output shaft?