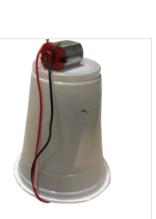

#### What is a scribble bot?

Scribble Bot is creative creation that uses markers, vibrating motors and or other components to create unique and colourful art.

Attach the motor to the battery pack. Then attach it to the body of your scribble bot.