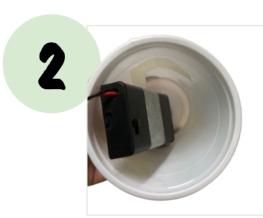

#### What is a scribble bot?

Scribble Bot is creative creation that uses markers, vibrating motors and or other components to create unique and colourful art.

Attach the motor to the battery pack. Then attach it to the body of your scribble bot.