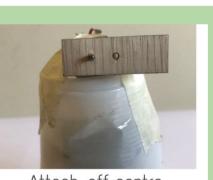

How do you make your scribble bot spin, jitter, wiggle or vibrate? (Hint: You can attach a weight to the motor's output shaft)

What do you observe about Scribble's movement when the offset weight item is attached to different points on the output shaft?