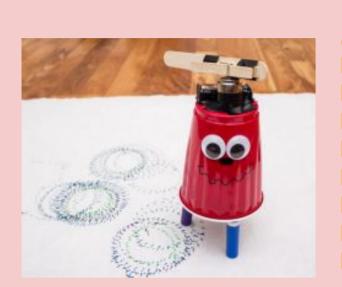

# HOW TO MAKE A SCRIBBLE BOT?

DEFINE

Design Challenge

Design and create a robot that can autonomously scribble and draw on paper.

Scan the QR code to see the Scribble Bot in action!

#### What is a scribble bot?

Scribble Bot is creative creation that uses markers, vibrating motors and or other components to create unique and colourful art.

Attach the motor to the battery pack. Then attach it to the body of your scribble bot.