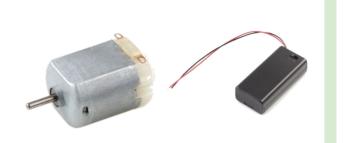

# Building Your Scribble Bot!

Try making the motor spin.

Can you also make it spin
the other direction?

Motors and batteries have 'positive (+)' and 'negative (-)' ends. If connected one way, the motor will spin in one direction. If connected the other way, the motor will spin in the opposite direction.

#### What is a scribble bot?

Scribble Bot is creative creation that uses markers, vibrating motors and or other components to create unique and colourful art.

Attach the motor to the battery pack. Then attach it to the body of your scribble bot.