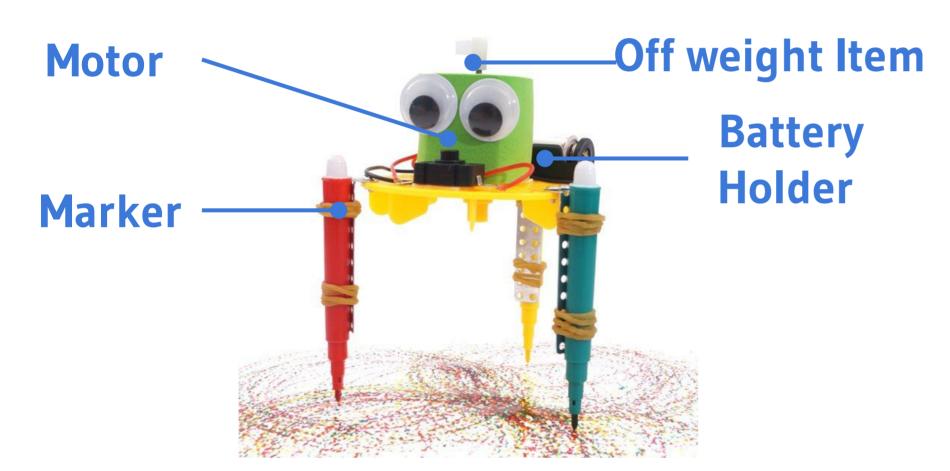

#### What is a scribble bot?

Scribble Bot is creative creation that uses markers, vibrating motors and or other components to create unique and colourful art.

Attach the motor to the battery pack. Then attach it to the body of your scribble bot.

How do you make your scribble bot spin, jitter, wiggle or vibrate? (Hint: You can attach a weight to the motor's output shaft)

What do you observe about Scribble's movement when the offset weight item is attached to different points on the output shaft?

Attach Scribble's legs to his body using tapes

**DASH OF DESIGN**: Iteration is one o the key components in design thinking. Watch the video to learn more: