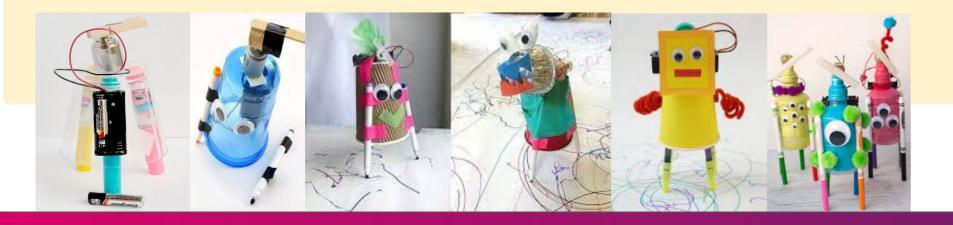

#### What is a scribble bot?

Scribble Bot is creative creation that uses markers, vibrating motors and or other components to create unique and colourful art.

Attach the motor to the battery pack. Then attach it to the body of your scribble bot.

### Share & Reflect!

Share your bot with us and participate in one of these scribble challenges:

**Circle Challenge**: Which group can draw the most circles or spirals?

**Most Artistic Bot Challenge**: Can you make a bot that will draw repeating patterns or eye-changing, artistic drawing?