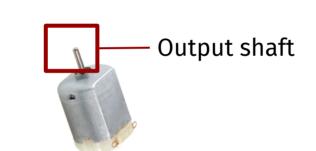

How do you make your scribble bot spin, jitter, wiggle or vibrate? (Hint: You can attach a weight to the motor's output shaft)

What do you observe about Scribble's movement when the offset weight item is attached to different points on the output shaft?